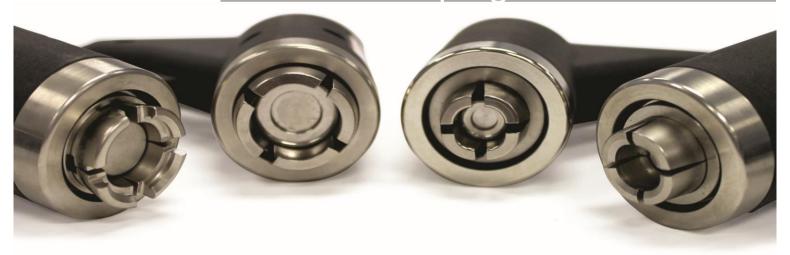

The adjustment knob is conveniently positioned at the head of the crimper, clearly displays + and - symbols along with directional arrows. This simplifies adjusting the intensity of the desired crimp. When the knob touches the crimper body, the crimp setting has been reached. No more "extra squeeze" necessary!

To ensure a smooth and consistent operation, the hand crimper uses the same precision tolerances as the CRS Electronic Crimper and Decapper.

| Item No.                  |                            | Item No.                                                                                                                             |
|---------------------------|----------------------------|--------------------------------------------------------------------------------------------------------------------------------------|
| 311990                    | 11mm Manual Decapper       | 311991                                                                                                                               |
| 320990                    | 20mm Manual Decapper       | 320991                                                                                                                               |
| 313990                    | 13mm Manual Decapper       | 313991                                                                                                                               |
| 8mm Manual Crimper 308990 |                            |                                                                                                                                      |
|                           | Base                       | 5ASTA0                                                                                                                               |
|                           | 311990<br>320990<br>313990 | 311990       11mm Manual Decapper         320990       20mm Manual Decapper         313990       13mm Manual Decapper         308990 |