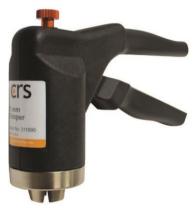

## Manual Crimping Tools

CRS's ergonomically curved handle design conforms to your natural hand grip, which greatly improves comfort over blocky metal grips. The body is constructed of tough, light-weight glassfilled plastic for strength.

The bottom-pull handle design is steadier to hold than top-push handle designs. The head does not wobble. It is easy to hold the tapered jaws of the crimper in a stable position, as the bottom handle is pulled up.

To ensure a smooth and consistent operation, the hand crimper uses the same precision tolerances as the CRS Electronic Crimper and Decapper.

| Item No.                  |                            | Item No.                                                                                                                             |
|---------------------------|----------------------------|--------------------------------------------------------------------------------------------------------------------------------------|
| 311990                    | 11mm Manual Decapper       | 311991                                                                                                                               |
| 320990                    | 20mm Manual Decapper       | 320991                                                                                                                               |
| 313990                    | 13mm Manual Decapper       | 313991                                                                                                                               |
| 8mm Manual Crimper 308990 |                            |                                                                                                                                      |
|                           | Base                       | 5ASTA0                                                                                                                               |
|                           | 311990<br>320990<br>313990 | 311990       11mm Manual Decapper         320990       20mm Manual Decapper         313990       13mm Manual Decapper         308990 |